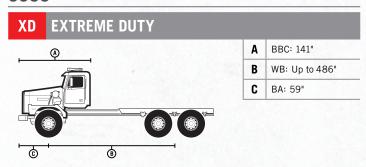

### **XD MINING SUPPORT**

4900 6900 xD xD

## One truck. Many solutions.

In a mine, there are a lot of different jobs to be done, and if one piece goes down everything can come to a stop. The XD platform offers a number of chassis configurations to transport or support your equipment. From light-duty welding and rover units to heavy capacity fuel and lube trucks – all available with multiple options and full customization – the Western Star XD platform can support your production.