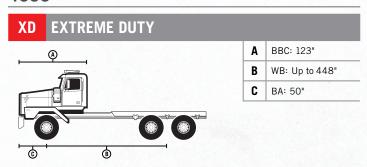

### **XD MINING SUPPORT**

4900 6900 xD xD

## One truck. Many solutions.

In a mine, there are a lot of different jobs to be done, and if one piece goes down everything can come to a stop. The XD platform offers a number of chassis configurations to transport or support your equipment. From light-duty welding and rover units to heavy capacity fuel and lube trucks – all available with multiple options and full customization – the Western Star XD platform can support your production.