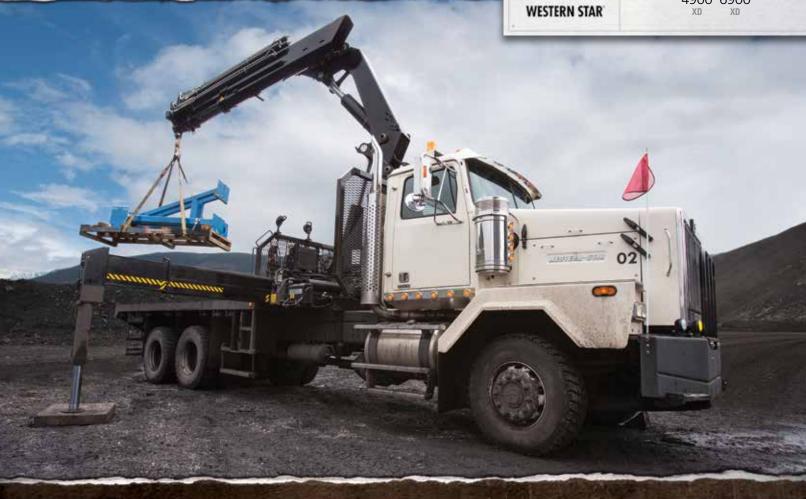

### **XD MINING SUPPORT**

4900 6900 xD xD

## One truck. Many solutions.

In a mine, there are a lot of different jobs to be done, and if one piece goes down everything can come to a stop. The XD platform offers a number of chassis configurations to transport or support your equipment. From light-duty welding and rover units to heavy capacity fuel and lube trucks – all available with multiple options and full customization – the Western Star XD platform can support your production.