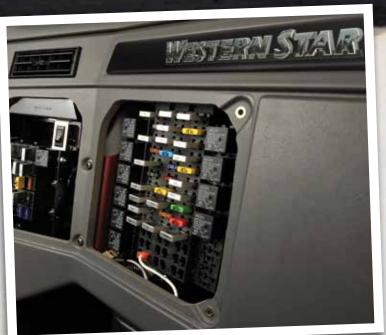

## Stay in the hole.

Even a hard worker like Western Star needs some attention now and then. But not a lot. These trucks are designed to allow for easy maintenance and quick repairs, so they can get right back at it. With features like point-to-point wiring, copper brass radiators, and sturdy metal butterfly hoods that stand up to the pounding, you'll be up and running again in no time.