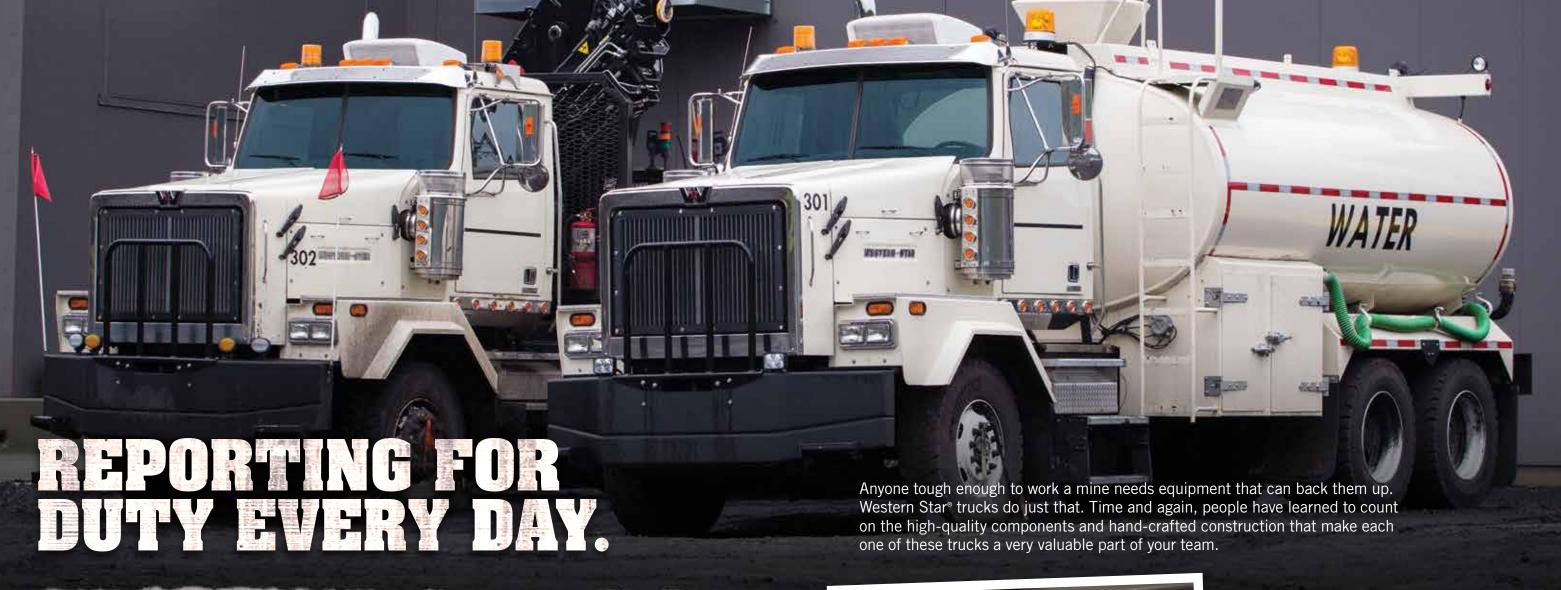

## **Strong and Simple.**

Our XD chassis is designed specifically for long-term duty cycles, enabling it to last far longer than a conventional chassis. It's built strong to take the wear and tear of the mine site, but offers easy maintenance with quick disconnect fenders that give you full access to the engine when you need it, and a safe place to check the oil when you don't. These features, along with durable, easy-access chassis components and low cost of operation, ensure that Western Star trucks not only stand up to the rigors of hard work day after day, they also stand up to the challenge of staying profitable year after year. Invest in Western Star today and count the savings in the future.

## Stay in the hole.

Even a hard worker like Western Star needs some attention now and then. But not a lot. These trucks are designed to allow for easy maintenance and quick repairs, so they can get right back at it. With features like point-to-point wiring, copper brass radiators, and sturdy metal butterfly hoods that stand up to the pounding, you'll be up and running again in no time.