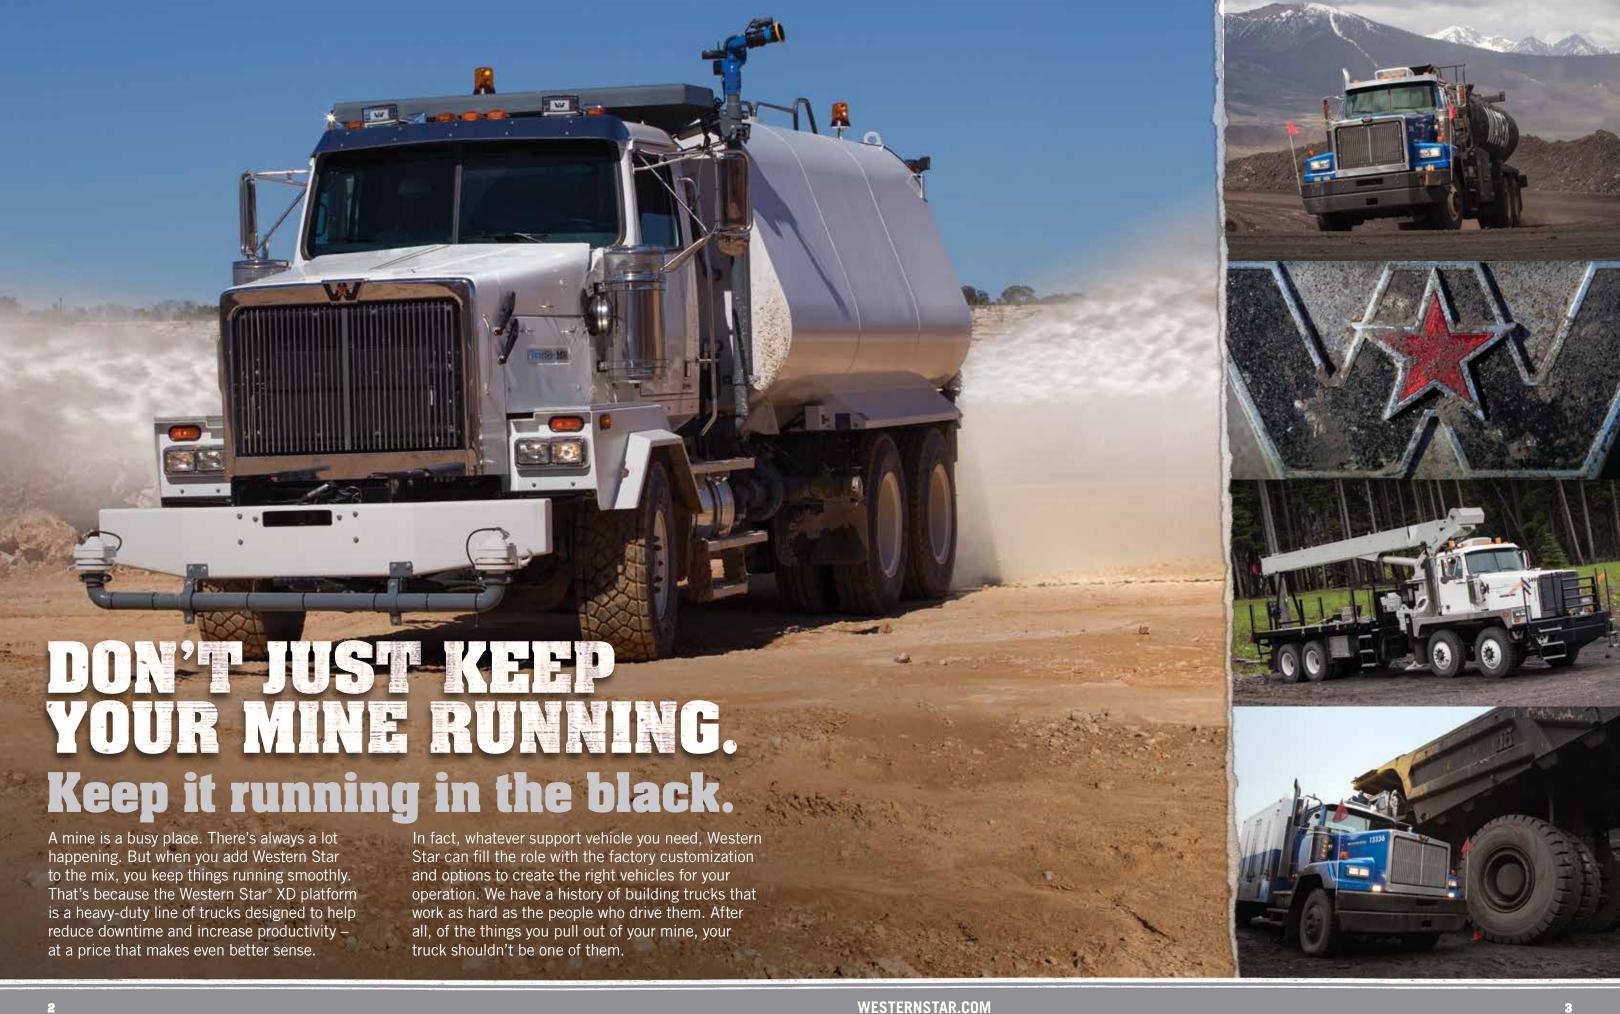

## One truck. Many solutions.

In a mine, there are a lot of different jobs to be done, and if one piece goes down everything can come to a stop. The XD platform offers a number of chassis configurations to transport or support your equipment. From light-duty welding and rover units to heavy capacity fuel and lube trucks – all available with multiple options and full customization – the Western Star XD platform can support your production.